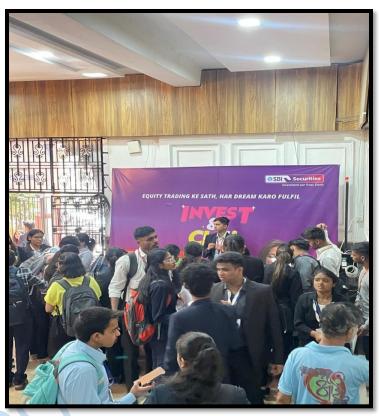

The Sydenham Placement Cell orchestrated an impressive lineup of 35 companies and 700+ participants from around 15 colleges across Mumbai city. Few companies of the of high stature such as SBI Securities, Tata Consultancy Services, Samco Securities, Axis Securities, waterfront capital, creditwise capital, Zee learn, Mahesh Tutorials, Ditto insurance, Quickshell,BFSI and many more participated with the highest package upto 8 lacs P.A. There have been 122 students from various college placed till date.