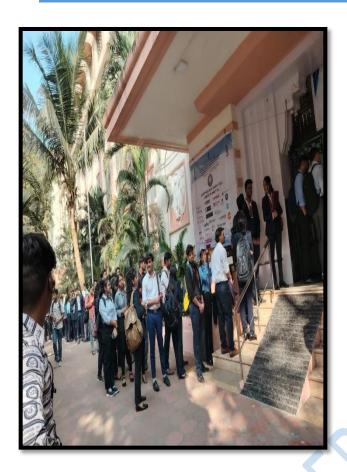

The Sydenham Placement Cell orchestrated an impressive lineup of 35 companies and 700+ participants from around 15 colleges across Mumbai city. Few companies of the of high stature such as SBI Securities, Tata Consultancy Services, Samco Securities, Axis Securities, waterfront capital, creditwise capital, Zee learn, Mahesh Tutorials, Ditto insurance, Quickshell,BFSI and many more participated with the highest package upto 8 lacs P.A. There have been 122 students from various college placed till date.

The summit observed participants from various colleges across Mumbai. The Sydenham Placement cell hosted its job fair, which provided a platform for students to connect with potential employers and explore internship and job opportunities. This hands-on approach to career advancement was a testament to the Sydenham Placement Cell's commitment to bridging the gap between academia and industry from the past decade serving the students and society