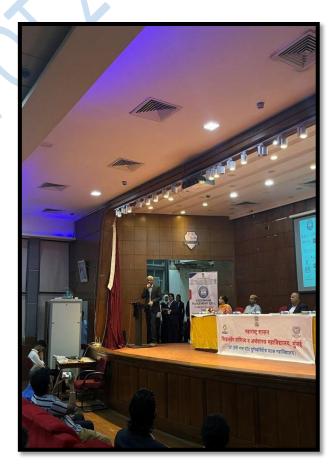

# **CAREER SUMMIT 2024**

SYDENHAM PLACEMENT CELL

11<sup>TH</sup> JANUARY, 2024

The Placement Cell of Sydenham College of Commerce and Economics, a constituent college of Dr Homi Bhabha State University, once again took a significant stride towards shaping the future of its students by organizing Career Summit 24 the only intercollegiate job fair in South Mumbai for the third consecutive year. The summit was held on January 11, 2024 which brought together aspiring students and prominent HR recruiters in a dynamic platform designed to foster career growth and development of students and the society at large.

The summit was inaugurated by Prof. Dr. Rajanish Kamat, Honourable Vice Chancellor, Dr. Homi Bhabha State University, Prof. Vilas Padhye - Registrar, Dr Homi Bhabha State University and Dr Shriniwas Dhure, Principal, Sydenham College Prof-in-charge Sydenham Placement Cell Prof Vijaya Yeole, Dr. Jharna Kalra, Placement Officer, Dr. Homi Bhabha State University and Dr. Syed Mubashar Hasan - Placement Officer, and Sydenham Placement Cell.